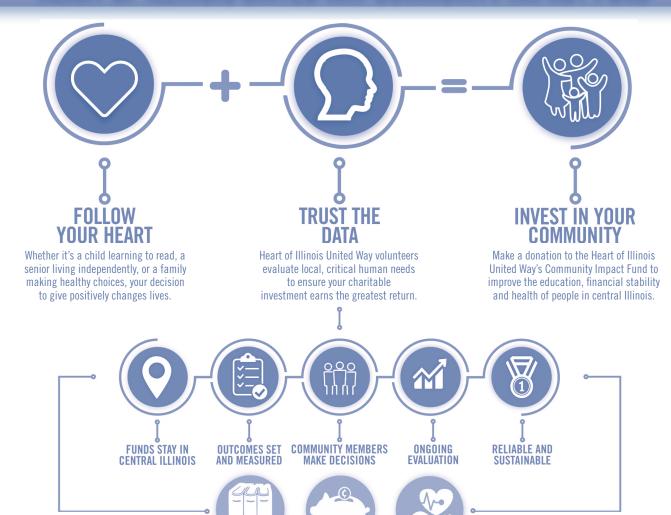

## HEART OF ILLINOIS UNITED WAY COMMUNITY IMPACT FUND

Did You Know? Heart of Illinois United Way invests your donation in vital education, financial stability and health programs that positively impact lives in central Illinois. In addition to program grants, your donation to the Heart of Illinois United Way Community Impact Fund supports special initiatives including preschool education through Success By 6, in-school mental health through Supporting Student Success(S3) and information and referral service by Heart of Illinois 2-1-1. Learn more at hoiunitedway.org.